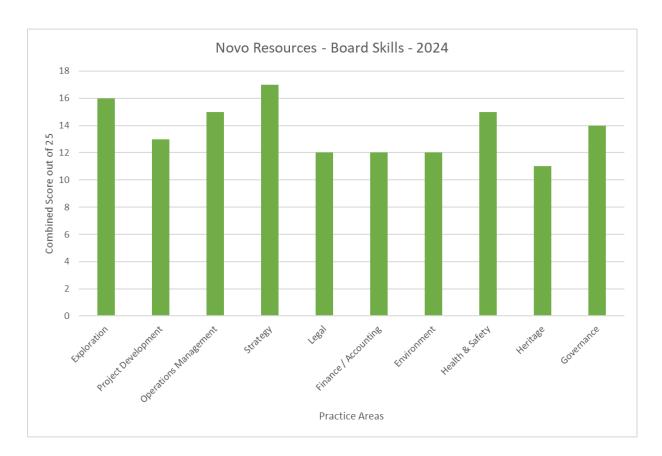

The practice areas utilised by the Board to compile the skills matrix are relevant to the Company's strategic and operational objectives. Directors rate their experience from one to five, one being basic knowledge and five being in depth knowledge. The collective experience of the Board of Directors in relation to each area is reflected as a score out of 25.

Skill levels of the Directors on the Board as at 31 July 2024.

This matrix will be reviewed at least annually.